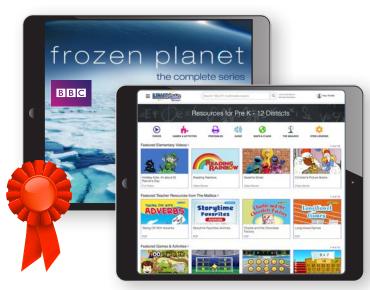

## The Premier Multimedia Resource for Any K-12 District or School

## **Engage Students. Enhance Lessons.** Increase Learning.

Save time and avoid the hassle of scouring the Internet for videos or other content to enhance lessons. Use Learn 360, a vetted, easy-to-use media library that is correlated to standards, organized for educators, and full of K-12 content from the industry's top producers. Learn360 serves more than 22 million students in 26,900+ schools across the United States and Canada and remains the #1 choice for our many long-term subscribers.